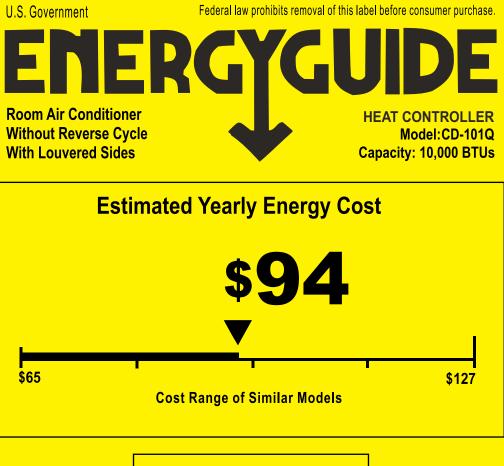

## Your cost will depend on your utility rates and use.

- Cost range based only on models of similar capacity without reverse cycle and with louvered sides.
- Estimated energy cost based on a national average electricity cost of 13 cents per kWh and a seasonal use of 8 hours a day over a 3 month period.
- For more information, visit www. ftc.gov/energy.